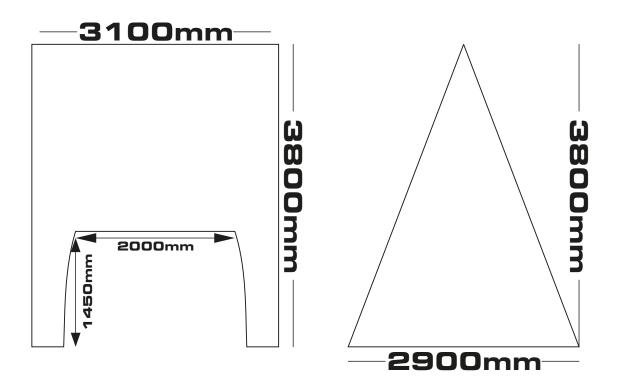

Measurements template

- Finished product template.
- Safe area for designing template: Branding must not exceed this template.
- Cutting template: Must be filled with background artwork.

Design template